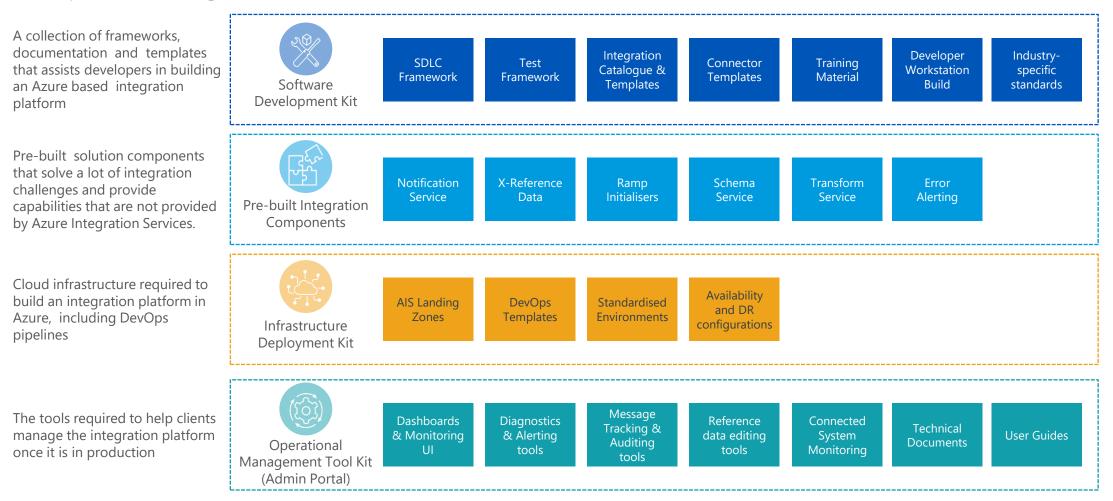

#### A comprehensive Integration framework

#### Software Development Kit

- Enables accelerated development with a robust set of tools.
- Simplifies coding through reusable libraries and frameworks.
- Supports best practices with standardized development procedures.

#### **Pre-built Integration Components**

- Offers plug-and-play modules for immediate use.
- Reduces time-to-market with ready-made solutions.
- Enhances reliability with tested and proven components.

#### **Infrastructure Deployment Kit**

- Streamlines Azure infrastructure setup with automation.
- Ensures consistent deployments through templated configurations.
- Optimizes resource usage with scalable infrastructure designs.

#### **Operational Management Tool Kit (Admin Portal)**

- Provides centralized control and visibility over integrations.
- Facilitates real-time monitoring and alerts for system health.
- Enhances decision-making with detailed analytics and reporting.